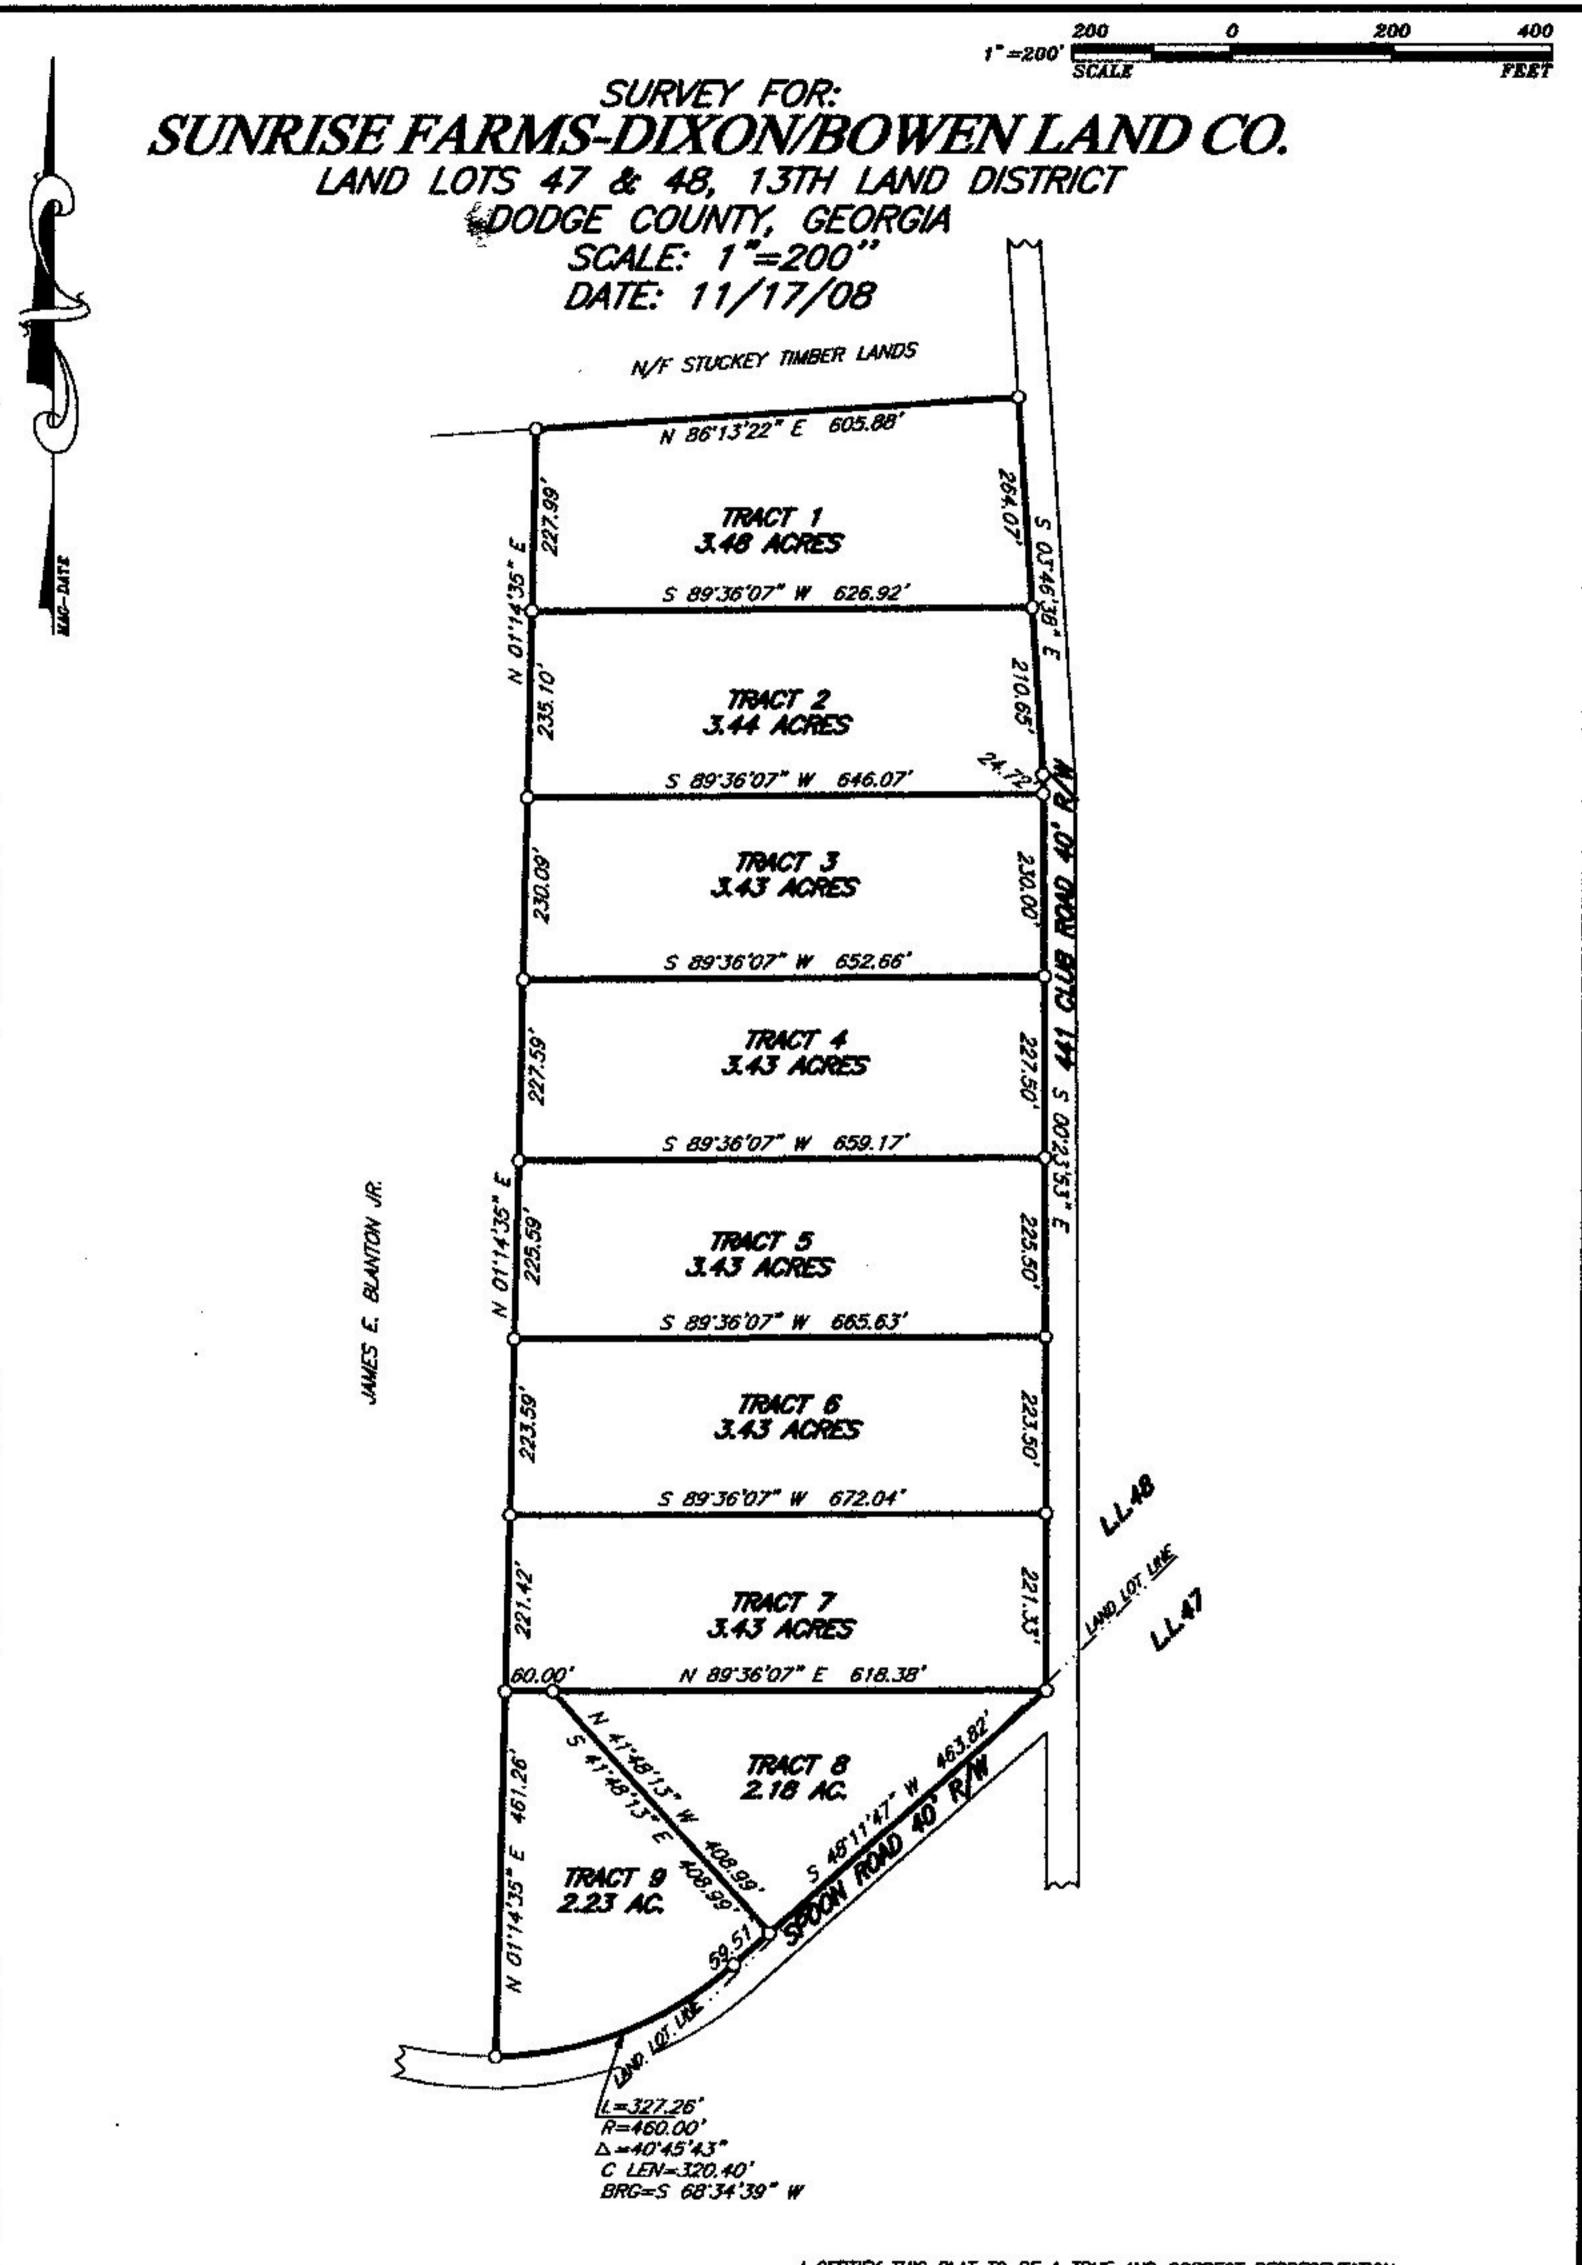

I CERTIFY THIS PLAT TO BE A TRUE AND CORRECT REPRESENTATION OF THE LAND PLATTED AND THAT IT CONFORMS TO THE MINIMUM STANDARDS AND REQUIREMENTS OF LAW, GEORGIA LAWS 1978, AND IS SUITABLE FOR RECORDING.

ERROR OF CLOSURE; RADIAL
ANGULAR ERROR: GREATER THAN 1'IN 10,000
ADJUSTED CLOSURE: 1' = 100,000'
COMPASS RULE ADJUSTMENT
FIELD SURVEYOR: MARDY MERCER
EQUIP. USED: TOPCON GTS 300 TOTAL STATION-TOPCON GPS
PLAT BY: LARRY EVANS
COMP. FILE: SUNRISEFARMS-120808

I CERTIFY THAT IN MY OPINION THE PROVISIONS IN O.C.GA. SECTION 15-06-67(d) DOES NOT REQUIRE APPROVAL OF THIS PLAT BY THE PLANNING COMMISSION.

STATEWIDE SURVEYING COMPANY 521 ETHEL STREET DOUGLAS, GEORGIA 31533 912-384-7723

## RESTRICTIVE COVENANTS FOR SUNRISE FARMS

- 1. All lots shall be for single-family private dwelling with customary outbuildings. No building shall be erected on this lot to be used as a school, church, kindergarten or business.
- 2. Singlewide mobile homes, doublewide mobile homes and site built homes are all permitted.
- **3.** Any mobile home placed on this lot must be underpinned before the occupant may move on the lot.
- **4.** No accumulation of discarded personal effects, debris, waste, garbage or other unsightly objects or matter will be permitted on this lot.
- **5.** No junk vehicles or parts of the same shall be permitted on this lot. Any motor vehicle parked on this lot shall be registered and licensed.
- **6.** No livestock or other animals may be raised or kept for commercial purposes. All swine are prohibited.
- 7. No dwelling shall be nearer than 50 feet from the road right-of-way or 20 feet from a sideline or 15 feet from a rear line.
- **8.** The developer reserves the right to adjust lot lines to insure the usability of a lot or group of lots.

Reference Above Plat to find exact lot.