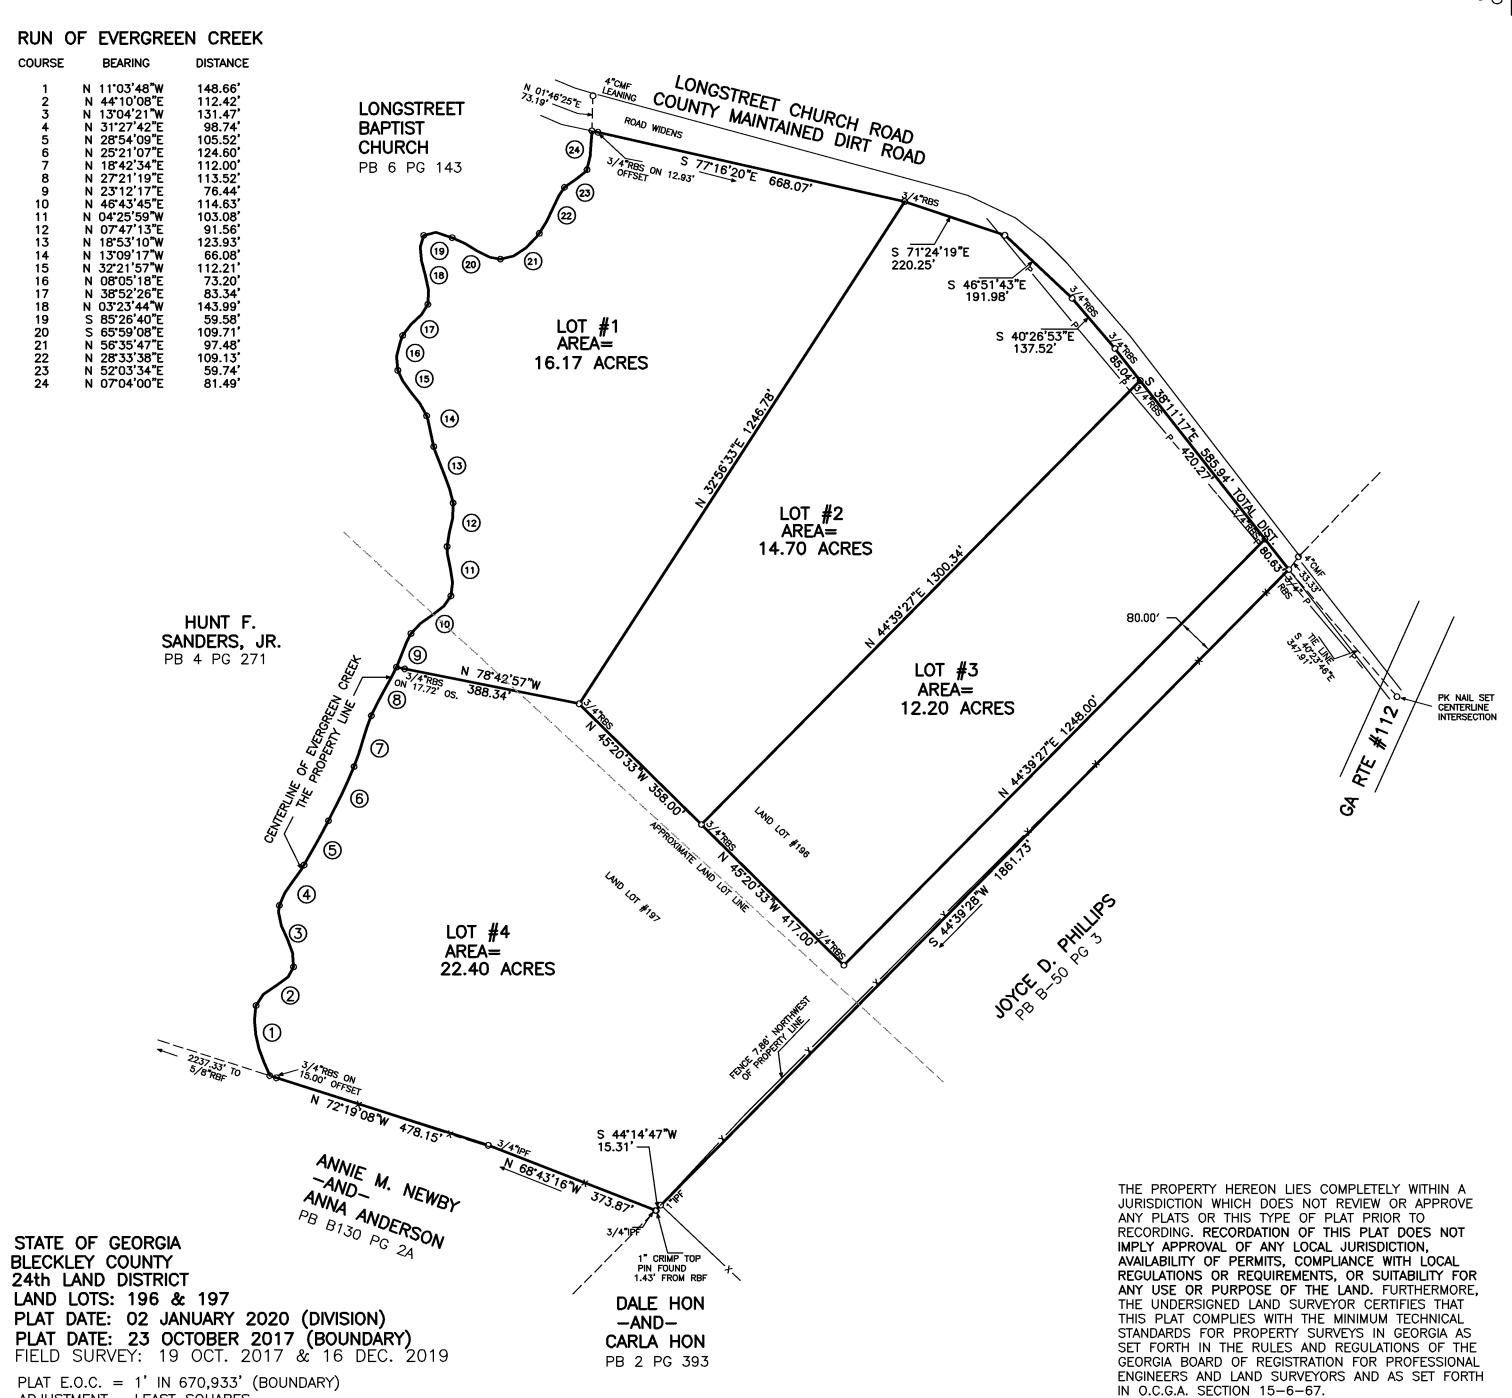

#### Directions From I-16 Exit 24:

Take SR 96 West for 2.2 Miles

Turn Left onto GA-358 E

Immediate Right onto Longstreet Rd. Go 8.8 Miles

Turn left onto Longstreet Church Rd. (Dirt)

Reference Above Plat to find exact lot.

## **Directions From I-16 Exit 32:**

Take GA-112 S 10.6 Miles

Turn Right onto Longstreet Church Rd. (Dirt)

Reference Above Plat to find exact lot.