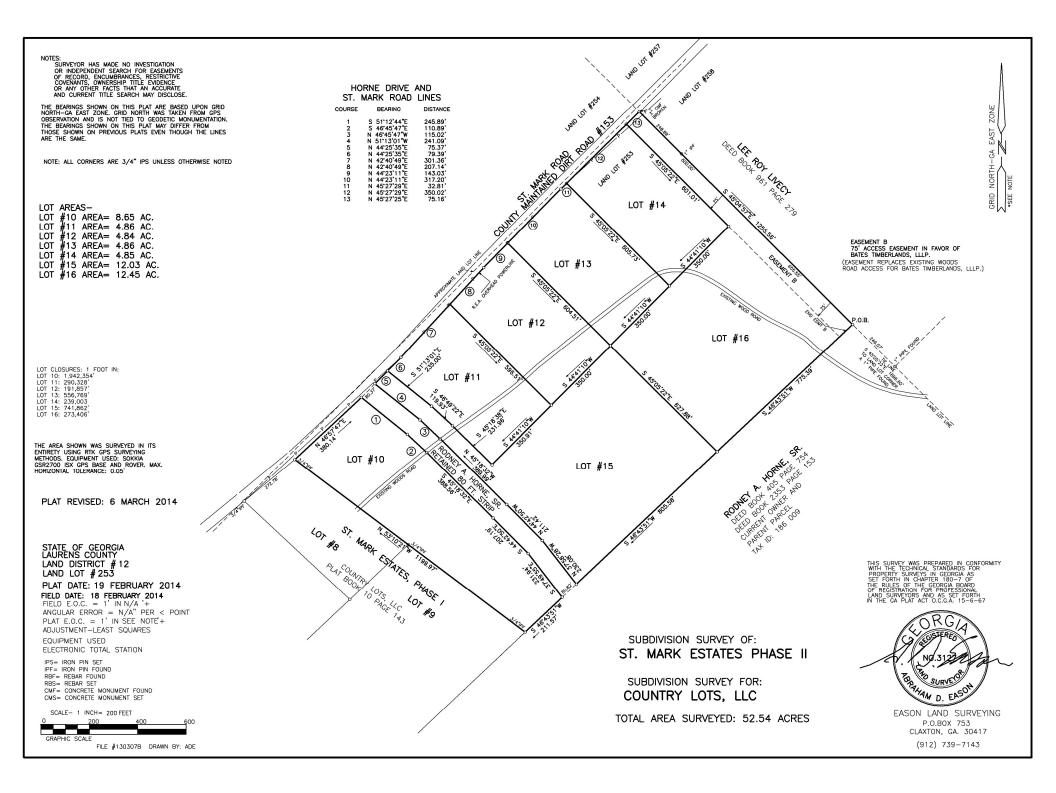

## Scan Me

**GPS** Options:

1399 St. Mark Rd Dublin Ga 31021

Directions From Exit 54 I-16

Take GA-19 S 9 miles

Turn Right onto St. Mark Rd. 2.7 miles

Please reference Plat to find exact lot.