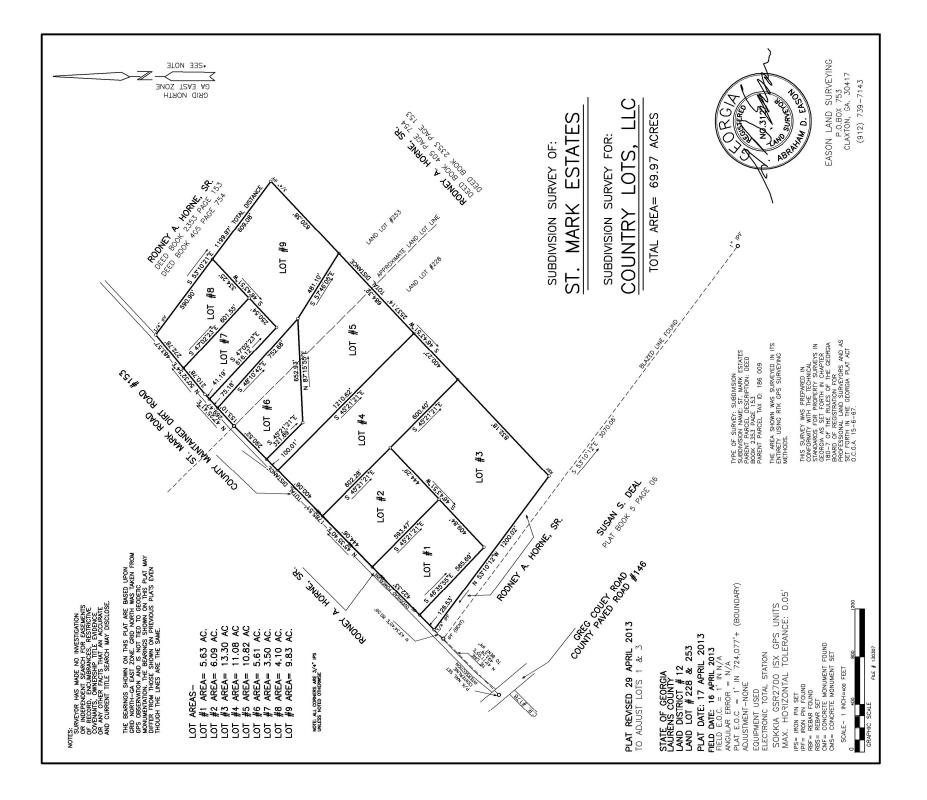

## Scan Me

**GPS** Options:

1399 St. Mark Rd Dublin Ga 31021

Directions From Exit 54 I-16

Take GA-19 S 9 miles

Turn Right onto St. Mark Rd. 2.7 miles

Please reference Plat to find exact lot.