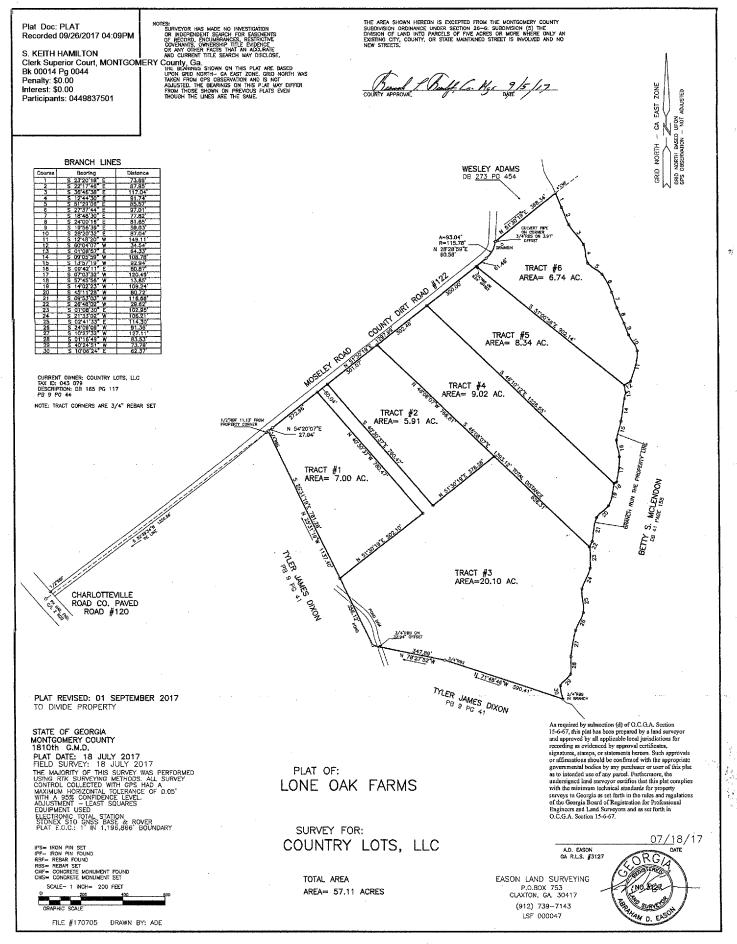

11. No lot or tract shall be divided without the prior written approval of the developer.

12. No cable or chain may be placed across any path, driveway, or roadway located upon any lot. This restriction shall not prohibit the installation of any gate with a structural frame or fencing.

## Scan Me

GPS Options:

202 Mosley Rd. Uvalda, GA 30473

**Directions From Lyons Ga:** 

Take GA-135 S 5.6 miles

Turn Left onto Charlotteville Rd .4 miles

Turn Left Mosley Rd. (dirt)

Please reference Above Plat to find exact lot.