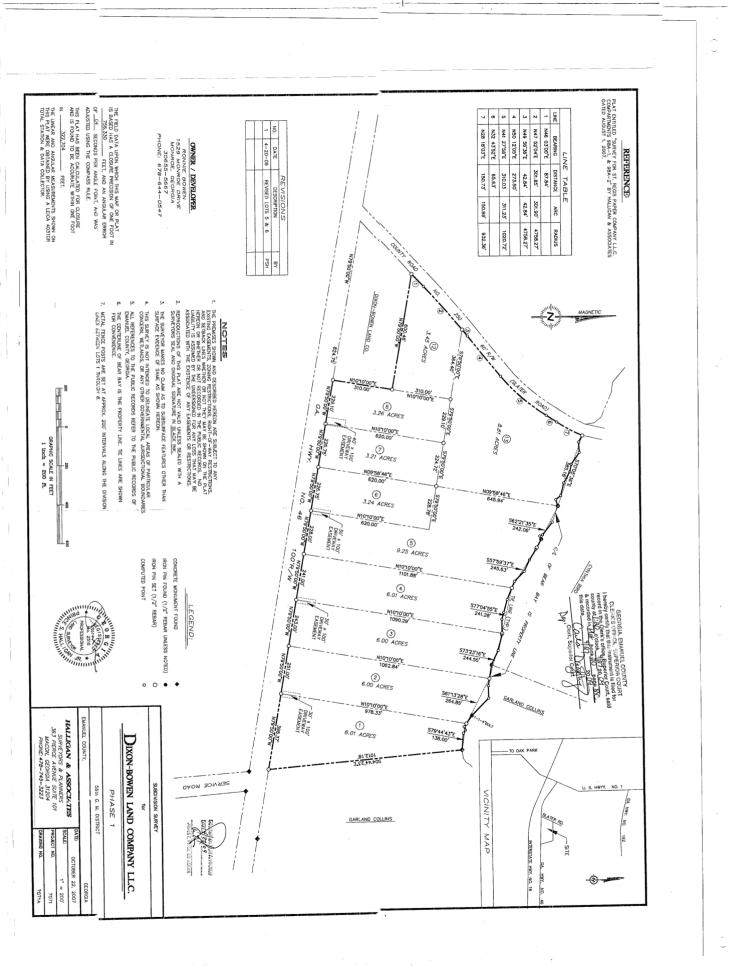

## **RESTRICTIVE COVENANTS:** Highway 46 Emanuel County, Georgia Dixon Bowen Land Company, LLC

1. All lots shall be for single-family dwelling with customary outbuildings. No building shall be erected on this lot to be used as a school, church, kindergarten, or business.

2. Singlewide mobile homes, doublewide mobile homes and site built homes are permitted, *except that all mobile homes must be 1994 or newer*.

3. Any mobile home placed on this lot must be underpinned before the occupant may move on the lot.

4. No accumulation of discarded personal effects, debris, waste, garbage or other unsightly objects or matter will be permitted on this lot.

5. No junk vehicles or part of the same shall be permitted on this lot. Any motor vehicle parked on this lot shall be registered and licensed.

6. No livestock or other animals may be raised or kept for commercial purposes. All swine are prohibited.

7. No dwelling shall be nearer than 50 feet from the road right-of-way or 20 feet from a side line or 15 feet from a rear line. It shall comply with county regulations.

8. The developer reserves the right to adjust lot lines to insure the usability of a lot or group of lots.

Buyer Signature:

Buyer Signature: \_\_\_\_\_

## Scan Me

**GPS** Options:

Intersection Slater Rd. & Hwy 46 Twin City GA 30471

Directions From I-16 Exit 90:

Take US-1 N 500 Ft

Turn Right onto GA-46 E 1.9 miles

Reference Above Plat to find exact lot.