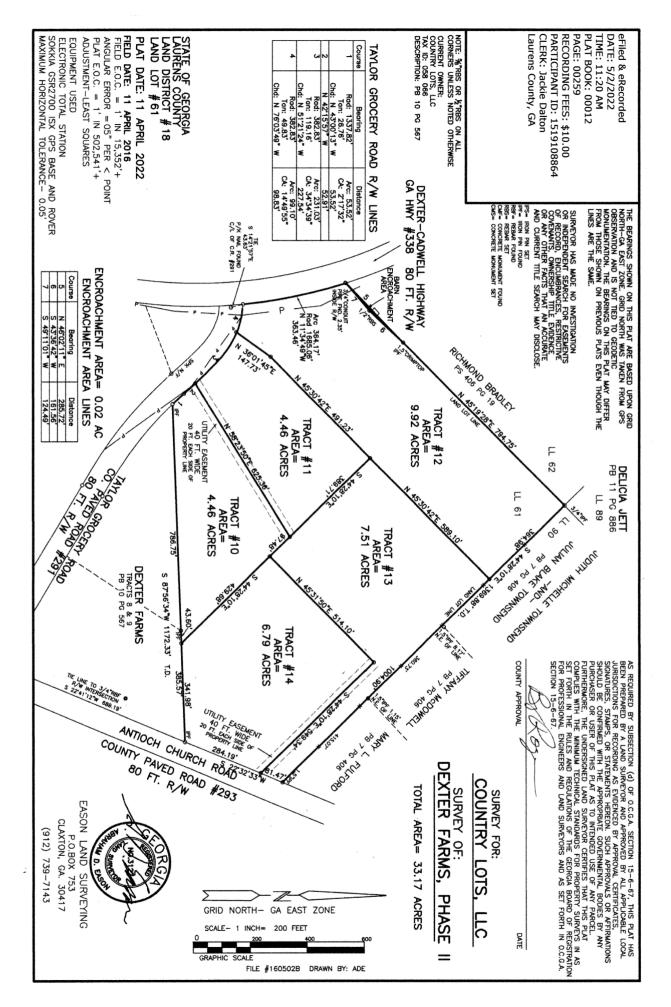

## Scan Me

**GPS Options:** 

Taylor Grocery Rd & Antioch Ch. Rd Dexter GA 31019

Directions From Exit 49 I-16

Take GA-257 S 2.6 miles

Turn Left Dublin Eastman Rd 3.5 miles

Slight left Antioch Ch. Rd 1.8 miles

Turn right onto Taylor Grocery Rd

Please reference Plat to find exact lot.